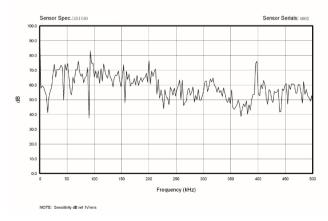

#### **AE SENSOR CALIBRATION CERTIFICATE**

# **Technical Specs**

| Resonant Freq.         Ref V/(m/s)         Frequency Range       60kHz-400kHz         Sensitivity Peak       >73dB         Ref V/(m/s)         Integral preamplifier       26dB5V         Preampl:-20 to 60°C         Sensor:-20 to 170°C         Size (DxH)       Preamp:-21.7x25mm         Sensor::19x14mm         Weight       26g         Case Material       SUS-304         Face Material       Ceramic         Protecting Grade       IP68         Connector       SMA         Connector Location       Top on preamplifier                                                                                                                                                                                                                                                                                                                                                                                                                                                                                                                                                                                                                                                                                                                                                                                                                                                                                                                                                                                                                                                                                                                                                                                                                                                                                                                                                                                                                                                                                                                                                                                            |                       |                     |
|-------------------------------------------------------------------------------------------------------------------------------------------------------------------------------------------------------------------------------------------------------------------------------------------------------------------------------------------------------------------------------------------------------------------------------------------------------------------------------------------------------------------------------------------------------------------------------------------------------------------------------------------------------------------------------------------------------------------------------------------------------------------------------------------------------------------------------------------------------------------------------------------------------------------------------------------------------------------------------------------------------------------------------------------------------------------------------------------------------------------------------------------------------------------------------------------------------------------------------------------------------------------------------------------------------------------------------------------------------------------------------------------------------------------------------------------------------------------------------------------------------------------------------------------------------------------------------------------------------------------------------------------------------------------------------------------------------------------------------------------------------------------------------------------------------------------------------------------------------------------------------------------------------------------------------------------------------------------------------------------------------------------------------------------------------------------------------------------------------------------------------|-----------------------|---------------------|
| Frequency Range  Sensitivity Peak Ref V/(m/s)  Integral preamplifier Preamp. Impedance Working Temp.  Size (DxH)  Weight Case Material Protecting Grade  Connector  Connector  Preamp 60kHz-400kHz  26dB5V  Preamp: 20 to 60 °C  Sensor:-20 to 170 °C  Preamp:21.7x25mm  Sensor:19×14mm  26g  Caramic  Protecting Grade IP68  Connector SMA  Connector Location  Top on                                                                                                                                                                                                                                                                                                                                                                                                                                                                                                                                                                                                                                                                                                                                                                                                                                                                                                                                                                                                                                                                                                                                                                                                                                                                                                                                                                                                                                                                                                                                                                                                                                                                                                                                                       | Resonant Freq.        | 150kHz              |
| Sensitivity Peak Ref V/(m/s) Integral preamplifier Preamp. Impedance Working Temp.  Size (DxH)  Weight Case Material Protecting Grade Preamp.  Sensor: 20 to 170°C Preamp:21.7x25mm Sensor:19×14mm  Ceramic Protecting Grade Protection Top on                                                                                                                                                                                                                                                                                                                                                                                                                                                                                                                                                                                                                                                                                                                                                                                                                                                                                                                                                                                                                                                                                                                                                                                                                                                                                                                                                                                                                                                                                                                                                                                                                                                                                                                                                                                                                                                                                | Ref V/(m/s)           |                     |
| Ref V/(m/s)       Integral preamplifier     26dB5V       Preamp. Impedance     50 Ω       Working Temp.     Preamp:-20 to 60 °C       Sensor:-20 to 170 °C     Sensor:-19 × 14mm       Weight     26g       Case Material     SUS-304       Face Material     Ceramic       Protecting Grade     IP68       Connector     SMA       Connector Location     Top on                                                                                                                                                                                                                                                                                                                                                                                                                                                                                                                                                                                                                                                                                                                                                                                                                                                                                                                                                                                                                                                                                                                                                                                                                                                                                                                                                                                                                                                                                                                                                                                                                                                                                                                                                             | Frequency Range       | 60kHz-400kHz        |
| Integral preamplifier         26dB5V           Preamp. Impedance         50 Ω           Working Temp.         Preamp:-20 to 60 °C           Sensor:-20 to 170 °C         Preamp:21.7x25mm           Sensor:19×14mm         Sensor:19×14mm           Weight         26g           Case Material         SUS-304           Face Material         Ceramic           Protecting Grade         IP68           Connector         SMA           Connector Location         Top on                                                                                                                                                                                                                                                                                                                                                                                                                                                                                                                                                                                                                                                                                                                                                                                                                                                                                                                                                                                                                                                                                                                                                                                                                                                                                                                                                                                                                                                                                                                                                                                                                                                    | Sensitivity Peak      | >73dB               |
| Preamp. Impedance         50 Ω           Working Temp.         Preamp:-20 to 60 °C           Sensor:-20 to 170 °C         Sensor:-20 to 170 °C           Size (DxH)         Preamp:21.7x25mm           Sensor:19×14mm         Sensor:19×14mm           Weight         26g           Case Material         SUS-304           Face Material         Ceramic           Protecting Grade         IP68           Connector         SMA           Connector Location         Top on                                                                                                                                                                                                                                                                                                                                                                                                                                                                                                                                                                                                                                                                                                                                                                                                                                                                                                                                                                                                                                                                                                                                                                                                                                                                                                                                                                                                                                                                                                                                                                                                                                                 | Ref V/(m/s)           |                     |
| Working Temp.  Preamp:-20 to 60°C Sensor:-20 to 170°C  Preamp:21.7x25mm Sensor:19×14mm  Preamp:21.7x25mm Sensor:19×14mm  Preamp:21.7x25mm Sensor:19×14mm  Preamp:21.7x25mm Sensor:19×14mm  Preamp:21.7x25mm Sensor:19×14mm  Preamp:21.7x25mm Sensor:19×14mm  Preamp:-20 to 60°C Sensor:-20 to 170°C  Preamp:-21.7x25mm Sensor:-19×14mm  Sensor:-19×14mm  Preamp:-20 to 60°C Sensor:-20 to 170°C  Preamp:-21.7x25mm Sensor:-19×14mm  Sensor:-19×14mm  Sensor:-19×14mm  Preamp:-20 to 60°C Sensor:-20 to 170°C  Preamp:-21.7x25mm Sensor:-19×14mm  Sensor:-19×14mm  Sensor:-19×14mm  Preamp:-20 to 60°C Sensor:-20 to 170°C  Preamp:-21.7x25mm Sensor:-19×14mm  Sensor:-19×14mm  Sensor:-19×14mm  Preamp:-20 to 60°C Sensor:-20 to 170°C  Preamp:-21.7x25mm Sensor:-19×14mm  Sensor:-19×14mm  Preamp:-20 to 170°C  Preamp:-21.7x25mm Sensor:-19×14mm  Sensor:-19×14mm  Preamp:-20 to 170°C  Preamp:-21.7x25mm Sensor:-19×14mm  Sensor:-19×14mm  Preamp:-20 to 170°C  Preamp:-20 to 170 | Integral preamplifier | 26dB5V              |
| Sensor:-20 to 170°C Preamp:21.7x25mm Sensor:19×14mm  Weight 26g Case Material SUS-304 Face Material Ceramic  Protecting Grade IP68 Connector SMA Connector Location Top on                                                                                                                                                                                                                                                                                                                                                                                                                                                                                                                                                                                                                                                                                                                                                                                                                                                                                                                                                                                                                                                                                                                                                                                                                                                                                                                                                                                                                                                                                                                                                                                                                                                                                                                                                                                                                                                                                                                                                    | Preamp. Impedance     | <b>50</b> Ω         |
| Size (DxH)         Preamp:21.7x25mm           Sensor:19×14mm           Weight         26g           Case Material         SUS-304           Face Material         Ceramic           Protecting Grade         IP68           Connector         SMA           Connector Location         Top on                                                                                                                                                                                                                                                                                                                                                                                                                                                                                                                                                                                                                                                                                                                                                                                                                                                                                                                                                                                                                                                                                                                                                                                                                                                                                                                                                                                                                                                                                                                                                                                                                                                                                                                                                                                                                                 | Working Temp.         | Preamp:-20 to 60°C  |
| Sensor:19×14mm  Weight 26g  Case Material SUS-304  Face Material Ceramic  Protecting Grade IP68  Connector SMA  Connector Location Top on                                                                                                                                                                                                                                                                                                                                                                                                                                                                                                                                                                                                                                                                                                                                                                                                                                                                                                                                                                                                                                                                                                                                                                                                                                                                                                                                                                                                                                                                                                                                                                                                                                                                                                                                                                                                                                                                                                                                                                                     |                       | Sensor:-20 to 170°C |
| Weight 26g Case Material SUS-304 Face Material Ceramic Protecting Grade IP68 Connector SMA Connector Location Top on                                                                                                                                                                                                                                                                                                                                                                                                                                                                                                                                                                                                                                                                                                                                                                                                                                                                                                                                                                                                                                                                                                                                                                                                                                                                                                                                                                                                                                                                                                                                                                                                                                                                                                                                                                                                                                                                                                                                                                                                          | Size (DxH)            | Preamp:21.7x25mm    |
| Case Material SUS-304 Face Material Ceramic Protecting Grade IP68 Connector SMA Connector Location Top on                                                                                                                                                                                                                                                                                                                                                                                                                                                                                                                                                                                                                                                                                                                                                                                                                                                                                                                                                                                                                                                                                                                                                                                                                                                                                                                                                                                                                                                                                                                                                                                                                                                                                                                                                                                                                                                                                                                                                                                                                     |                       | Sensor:19×14mm      |
| Face Material Ceramic  Protecting Grade IP68  Connector SMA  Connector Location Top on                                                                                                                                                                                                                                                                                                                                                                                                                                                                                                                                                                                                                                                                                                                                                                                                                                                                                                                                                                                                                                                                                                                                                                                                                                                                                                                                                                                                                                                                                                                                                                                                                                                                                                                                                                                                                                                                                                                                                                                                                                        | Weight                | 26g                 |
| Protecting Grade IP68 Connector SMA Connector Location Top on                                                                                                                                                                                                                                                                                                                                                                                                                                                                                                                                                                                                                                                                                                                                                                                                                                                                                                                                                                                                                                                                                                                                                                                                                                                                                                                                                                                                                                                                                                                                                                                                                                                                                                                                                                                                                                                                                                                                                                                                                                                                 | Case Material         | SUS-304             |
| Connector SMA  Connector Location Top on                                                                                                                                                                                                                                                                                                                                                                                                                                                                                                                                                                                                                                                                                                                                                                                                                                                                                                                                                                                                                                                                                                                                                                                                                                                                                                                                                                                                                                                                                                                                                                                                                                                                                                                                                                                                                                                                                                                                                                                                                                                                                      | Face Material         | Ceramic             |
| Connector Location Top on                                                                                                                                                                                                                                                                                                                                                                                                                                                                                                                                                                                                                                                                                                                                                                                                                                                                                                                                                                                                                                                                                                                                                                                                                                                                                                                                                                                                                                                                                                                                                                                                                                                                                                                                                                                                                                                                                                                                                                                                                                                                                                     | Protecting Grade      | IP68                |
|                                                                                                                                                                                                                                                                                                                                                                                                                                                                                                                                                                                                                                                                                                                                                                                                                                                                                                                                                                                                                                                                                                                                                                                                                                                                                                                                                                                                                                                                                                                                                                                                                                                                                                                                                                                                                                                                                                                                                                                                                                                                                                                               | Connector             | SMA                 |
| preamplifier                                                                                                                                                                                                                                                                                                                                                                                                                                                                                                                                                                                                                                                                                                                                                                                                                                                                                                                                                                                                                                                                                                                                                                                                                                                                                                                                                                                                                                                                                                                                                                                                                                                                                                                                                                                                                                                                                                                                                                                                                                                                                                                  | Connector Location    | Top on              |
|                                                                                                                                                                                                                                                                                                                                                                                                                                                                                                                                                                                                                                                                                                                                                                                                                                                                                                                                                                                                                                                                                                                                                                                                                                                                                                                                                                                                                                                                                                                                                                                                                                                                                                                                                                                                                                                                                                                                                                                                                                                                                                                               |                       | preamplifier        |