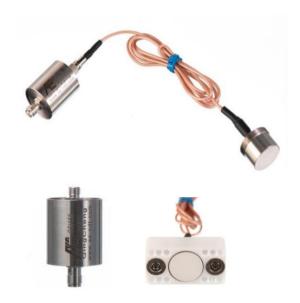

### **Description and Features**

The GSI150 is an intrinsically safe explosion-proof sensor, it is connected with a 26dB5V preamplifier by 1 meter RG178 cable. Stainless steel shell makes it possible to work in high temperature environment( up to 170°C).

# **Technical Specs**

| Resonant Freq.         Ref V/(m/s)         Frequency Range       60kHz-400kHz         Sensitivity Peak       >73dB         Ref V/(m/s)         Integral preamplifier       26dB5V         Preampl:-20 to 60°C         Sensor:-20 to 170°C         Size (DxH)       Preamp:-21.7x25mm         Sensor::19x14mm         Weight       26g         Case Material       SUS-304         Face Material       Ceramic         Protecting Grade       IP68         Connector       SMA         Connector Location       Top on preamplifier                                                                                                                                                                                                                                                                                                                                                                                                                                                                                                                                                                                                                                                                                                                                                                                                                                                                                                                                                                                                                                                                                                                                                                                                                                                                                                                                                                                                                                                                                                                                                                                            |                       |                     |
|-------------------------------------------------------------------------------------------------------------------------------------------------------------------------------------------------------------------------------------------------------------------------------------------------------------------------------------------------------------------------------------------------------------------------------------------------------------------------------------------------------------------------------------------------------------------------------------------------------------------------------------------------------------------------------------------------------------------------------------------------------------------------------------------------------------------------------------------------------------------------------------------------------------------------------------------------------------------------------------------------------------------------------------------------------------------------------------------------------------------------------------------------------------------------------------------------------------------------------------------------------------------------------------------------------------------------------------------------------------------------------------------------------------------------------------------------------------------------------------------------------------------------------------------------------------------------------------------------------------------------------------------------------------------------------------------------------------------------------------------------------------------------------------------------------------------------------------------------------------------------------------------------------------------------------------------------------------------------------------------------------------------------------------------------------------------------------------------------------------------------------|-----------------------|---------------------|
| Frequency Range  Sensitivity Peak Ref V/(m/s)  Integral preamplifier Preamp. Impedance Working Temp.  Size (DxH)  Weight Case Material Protecting Grade  Connector  Connector  Preamp 60kHz-400kHz  26dB5V  Preamp: 20 to 60 °C  Sensor:-20 to 170 °C  Preamp:21.7x25mm  Sensor:19×14mm  26g  Caramic  Protecting Grade IP68  Connector SMA  Connector Location  Top on                                                                                                                                                                                                                                                                                                                                                                                                                                                                                                                                                                                                                                                                                                                                                                                                                                                                                                                                                                                                                                                                                                                                                                                                                                                                                                                                                                                                                                                                                                                                                                                                                                                                                                                                                       | Resonant Freq.        | 150kHz              |
| Sensitivity Peak Ref V/(m/s) Integral preamplifier Preamp. Impedance Working Temp.  Size (DxH)  Weight Case Material Protecting Grade Preamp.  Sensor: 20 to 170°C Preamp:21.7x25mm Sensor:19×14mm  Ceramic Protecting Grade Protection Top on                                                                                                                                                                                                                                                                                                                                                                                                                                                                                                                                                                                                                                                                                                                                                                                                                                                                                                                                                                                                                                                                                                                                                                                                                                                                                                                                                                                                                                                                                                                                                                                                                                                                                                                                                                                                                                                                                | Ref V/(m/s)           |                     |
| Ref V/(m/s)       Integral preamplifier     26dB5V       Preamp. Impedance     50 Ω       Working Temp.     Preamp:-20 to 60 °C       Sensor:-20 to 170 °C     Sensor:-19 × 14mm       Weight     26g       Case Material     SUS-304       Face Material     Ceramic       Protecting Grade     IP68       Connector     SMA       Connector Location     Top on                                                                                                                                                                                                                                                                                                                                                                                                                                                                                                                                                                                                                                                                                                                                                                                                                                                                                                                                                                                                                                                                                                                                                                                                                                                                                                                                                                                                                                                                                                                                                                                                                                                                                                                                                             | Frequency Range       | 60kHz-400kHz        |
| Integral preamplifier         26dB5V           Preamp. Impedance         50 Ω           Working Temp.         Preamp:-20 to 60 °C           Sensor:-20 to 170 °C         Preamp:21.7x25mm           Sensor:19×14mm         Sensor:19×14mm           Weight         26g           Case Material         SUS-304           Face Material         Ceramic           Protecting Grade         IP68           Connector         SMA           Connector Location         Top on                                                                                                                                                                                                                                                                                                                                                                                                                                                                                                                                                                                                                                                                                                                                                                                                                                                                                                                                                                                                                                                                                                                                                                                                                                                                                                                                                                                                                                                                                                                                                                                                                                                    | Sensitivity Peak      | >73dB               |
| Preamp. Impedance         50 Ω           Working Temp.         Preamp:-20 to 60 °C           Sensor:-20 to 170 °C         Sensor:-20 to 170 °C           Size (DxH)         Preamp:21.7x25mm           Sensor:19×14mm         Sensor:19×14mm           Weight         26g           Case Material         SUS-304           Face Material         Ceramic           Protecting Grade         IP68           Connector         SMA           Connector Location         Top on                                                                                                                                                                                                                                                                                                                                                                                                                                                                                                                                                                                                                                                                                                                                                                                                                                                                                                                                                                                                                                                                                                                                                                                                                                                                                                                                                                                                                                                                                                                                                                                                                                                 | Ref V/(m/s)           |                     |
| Working Temp.  Preamp:-20 to 60°C Sensor:-20 to 170°C  Preamp:21.7x25mm Sensor:19×14mm  Preamp:21.7x25mm Sensor:19×14mm  Preamp:21.7x25mm Sensor:19×14mm  Preamp:21.7x25mm Sensor:19×14mm  Preamp:21.7x25mm Sensor:19×14mm  Preamp:21.7x25mm Sensor:19×14mm  Preamp:-20 to 60°C Sensor:-20 to 170°C  Preamp:-21.7x25mm Sensor:-19×14mm  Sensor:-19×14mm  Preamp:-20 to 60°C Sensor:-20 to 170°C  Preamp:-21.7x25mm Sensor:-19×14mm  Sensor:-19×14mm  Sensor:-19×14mm  Preamp:-20 to 60°C Sensor:-20 to 170°C  Preamp:-21.7x25mm Sensor:-19×14mm  Sensor:-19×14mm  Sensor:-19×14mm  Preamp:-20 to 60°C Sensor:-20 to 170°C  Preamp:-21.7x25mm Sensor:-19×14mm  Sensor:-19×14mm  Sensor:-19×14mm  Preamp:-20 to 60°C Sensor:-20 to 170°C  Preamp:-21.7x25mm Sensor:-19×14mm  Sensor:-19×14mm  Preamp:-20 to 170°C  Preamp:-21.7x25mm Sensor:-19×14mm  Sensor:-19×14mm  Preamp:-20 to 170°C  Preamp:-21.7x25mm Sensor:-19×14mm  Sensor:-19×14mm  Preamp:-20 to 170°C  Preamp:-20 to 170 | Integral preamplifier | 26dB5V              |
| Sensor:-20 to 170°C Preamp:21.7x25mm Sensor:19×14mm  Weight 26g Case Material SUS-304 Face Material Ceramic  Protecting Grade IP68 Connector SMA Connector Location Top on                                                                                                                                                                                                                                                                                                                                                                                                                                                                                                                                                                                                                                                                                                                                                                                                                                                                                                                                                                                                                                                                                                                                                                                                                                                                                                                                                                                                                                                                                                                                                                                                                                                                                                                                                                                                                                                                                                                                                    | Preamp. Impedance     | <b>50</b> Ω         |
| Size (DxH)         Preamp:21.7x25mm           Sensor:19×14mm           Weight         26g           Case Material         SUS-304           Face Material         Ceramic           Protecting Grade         IP68           Connector         SMA           Connector Location         Top on                                                                                                                                                                                                                                                                                                                                                                                                                                                                                                                                                                                                                                                                                                                                                                                                                                                                                                                                                                                                                                                                                                                                                                                                                                                                                                                                                                                                                                                                                                                                                                                                                                                                                                                                                                                                                                 | Working Temp.         | Preamp:-20 to 60°C  |
| Sensor:19×14mm  Weight 26g  Case Material SUS-304  Face Material Ceramic  Protecting Grade IP68  Connector SMA  Connector Location Top on                                                                                                                                                                                                                                                                                                                                                                                                                                                                                                                                                                                                                                                                                                                                                                                                                                                                                                                                                                                                                                                                                                                                                                                                                                                                                                                                                                                                                                                                                                                                                                                                                                                                                                                                                                                                                                                                                                                                                                                     |                       | Sensor:-20 to 170°C |
| Weight 26g Case Material SUS-304 Face Material Ceramic Protecting Grade IP68 Connector SMA Connector Location Top on                                                                                                                                                                                                                                                                                                                                                                                                                                                                                                                                                                                                                                                                                                                                                                                                                                                                                                                                                                                                                                                                                                                                                                                                                                                                                                                                                                                                                                                                                                                                                                                                                                                                                                                                                                                                                                                                                                                                                                                                          | Size (DxH)            | Preamp:21.7x25mm    |
| Case Material SUS-304 Face Material Ceramic Protecting Grade IP68 Connector SMA Connector Location Top on                                                                                                                                                                                                                                                                                                                                                                                                                                                                                                                                                                                                                                                                                                                                                                                                                                                                                                                                                                                                                                                                                                                                                                                                                                                                                                                                                                                                                                                                                                                                                                                                                                                                                                                                                                                                                                                                                                                                                                                                                     |                       | Sensor:19×14mm      |
| Face Material Ceramic  Protecting Grade IP68  Connector SMA  Connector Location Top on                                                                                                                                                                                                                                                                                                                                                                                                                                                                                                                                                                                                                                                                                                                                                                                                                                                                                                                                                                                                                                                                                                                                                                                                                                                                                                                                                                                                                                                                                                                                                                                                                                                                                                                                                                                                                                                                                                                                                                                                                                        | Weight                | 26g                 |
| Protecting Grade IP68 Connector SMA Connector Location Top on                                                                                                                                                                                                                                                                                                                                                                                                                                                                                                                                                                                                                                                                                                                                                                                                                                                                                                                                                                                                                                                                                                                                                                                                                                                                                                                                                                                                                                                                                                                                                                                                                                                                                                                                                                                                                                                                                                                                                                                                                                                                 | Case Material         | SUS-304             |
| Connector SMA  Connector Location Top on                                                                                                                                                                                                                                                                                                                                                                                                                                                                                                                                                                                                                                                                                                                                                                                                                                                                                                                                                                                                                                                                                                                                                                                                                                                                                                                                                                                                                                                                                                                                                                                                                                                                                                                                                                                                                                                                                                                                                                                                                                                                                      | Face Material         | Ceramic             |
| Connector Location Top on                                                                                                                                                                                                                                                                                                                                                                                                                                                                                                                                                                                                                                                                                                                                                                                                                                                                                                                                                                                                                                                                                                                                                                                                                                                                                                                                                                                                                                                                                                                                                                                                                                                                                                                                                                                                                                                                                                                                                                                                                                                                                                     | Protecting Grade      | IP68                |
|                                                                                                                                                                                                                                                                                                                                                                                                                                                                                                                                                                                                                                                                                                                                                                                                                                                                                                                                                                                                                                                                                                                                                                                                                                                                                                                                                                                                                                                                                                                                                                                                                                                                                                                                                                                                                                                                                                                                                                                                                                                                                                                               | Connector             | SMA                 |
| preamplifier                                                                                                                                                                                                                                                                                                                                                                                                                                                                                                                                                                                                                                                                                                                                                                                                                                                                                                                                                                                                                                                                                                                                                                                                                                                                                                                                                                                                                                                                                                                                                                                                                                                                                                                                                                                                                                                                                                                                                                                                                                                                                                                  | Connector Location    | Top on              |
|                                                                                                                                                                                                                                                                                                                                                                                                                                                                                                                                                                                                                                                                                                                                                                                                                                                                                                                                                                                                                                                                                                                                                                                                                                                                                                                                                                                                                                                                                                                                                                                                                                                                                                                                                                                                                                                                                                                                                                                                                                                                                                                               |                       | preamplifier        |

#### **Accessories**

| 78/RG316 |
|----------|
|          |